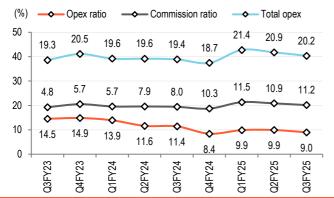

**Expense ratio continues to decline:** The expense ratio came in at 20.2%, vs. 20.9% in Q2FY25 and 19.4% in Q3FY24, an improvement of 69bps QoQ.

**Maintain BUY:** We believe HDFCLIFE is well placed to achieve its APE growth outlook of 18-20% and VNB growth of 15-17% in FY25, aided by better product mix and strong growth momentum. Its incremental focus on the agency channel growth, along with increasing penetration in Tier-2 and -3 cities bodes well. We resume coverage on HDFCLIFE with BUY and TP of Rs 755 (from Rs 775), implying 2.4x FY26E P/EV. We introduce FY27 estimates, and continue to prefer HDFCLIFE as our top pick.

Source: Company, BOBCAPS Research

Fig 4 - Robust APE growth YoY

Source: Company, BOBCAPS Research

Fig 5 - Opex ratio moderating in the past two quarters

Source: Company, BOBCAPS Research

Fig 6 - Stable channel mix