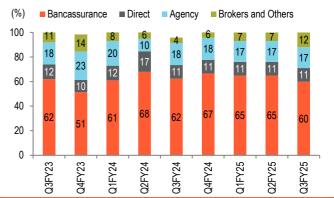

Source: Company, BOBCAPS Research

Fig 4 - Robust APE growth YoY

Source: Company, BOBCAPS Research

Fig 5 - Opex ratio moderating in the past two quarters

Source: Company, BOBCAPS Research

Fig 6 - Stable channel mix

# **Business highlights**

- HDFCLIFE's total APE grew 12% YoY in Q3FY25 with individual APE growth of 12% YoY to Rs 31.2bn. For 9MFY25, the individual WRP rose 22% outpacing the private sector at 19%. The market share expanded by 70bps to 10.8% in the industry.
- HDFCLIFE's NBP increased 11% YoY to Rs 79bn in Q3FY25. Renewal premium grew 12% YoY to Rs 93.8bn.
- With respect to the distribution channel, the counter share of HDFCB remained stable at 66% in 9MFY25 and there was no slowdown in a particular distribution channel.

### Capping the banca channel mix

The company clarified that it did not hear anything from the Reserve Bank of India on mis selling via bank channels and attributed such reports to the media. It is of the opinion that the mis selling through the banks channel is lower for the overall sector. Further, the company plans to focus on the agency channel which includes agency and direct.