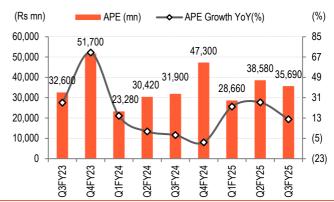

Vijiya Rao research@bobcaps.in

**Strong APE growth:** HDFCLIFE reported APE growth of 20% in 9MFY25 at Rs 102.9bn. APE grew 12% YoY in Q3FY25 vs. private sector growth of 17% YoY. The company reiterated its APE growth outlook of 18-20% in FY25 and is well on track to achieve this growth run rate and expects it to pick up in the later part of the year as the fourth quarter is seasonally a strong quarter.

Source: Company, BOBCAPS Research

Fig 4 - Robust APE growth YoY

Source: Company, BOBCAPS Research

Fig 5 - Opex ratio moderating in the past two quarters

Source: Company, BOBCAPS Research

Fig 6 - Stable channel mix