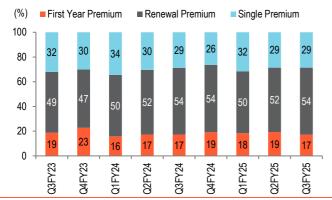

Source: Company, BOBCAPS Research

Fig 4 - Robust APE growth YoY

Source: Company, BOBCAPS Research

Fig 5 - Opex ratio moderating in the past two quarters

Source: Company, BOBCAPS Research

Fig 6 - Stable channel mix