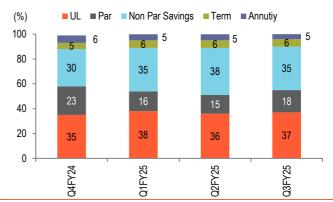

### Stock performance

Source: NSE

Fig 1 - Robust margin expansion on a lower base

Source: Company, BOBCAPS Research

Fig 2 – Unit-linked products continue to gain momentum

Source: Company, BOBCAPS Research

Fig 3 - Gross premium mix

### **Product mix**

- The product mix stood at ULIPs 37%, non-par savings at 35%, par at 18%, term at 6% and annuities at 5%.
- With buoyant equity markets, the share of ULIPs can tend to go higher with higher demand for these products, and the company plans to keep it range bound in the 30s.
- For the company, retail protection continues to do well with growth clocking 28%
   YoY. Whereas credit growth was slower, primarily impacted by low disbursements.
- Together annuity and protection contributed 44% to the overall new business premium in 9MFY25.
- The company introduced Click to Achieve Power Advantage, a par product, during the quarter.