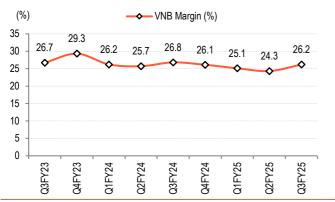

Moderate VNB margins: For 9MFY25, the VNB margin was at 25.1%, contracting by 140bps. It declined by 63bps YoY in 3QFY25 to 26.2%. This is owing to the changes in the product mix and 10bps impact of implementation of surrender value regulations for 9M (30bps impact sequentially). VNB grew 14% YoY in 9MFY25 and 8% YoY to Rs 9.3bn in Q3FY25. VNB margin was at 24.3% in Q2FY25 primarily on account of the lag in repricing of Non-par products. Management reiterated VNB growth of more than 15% in FY25 aided by strong 4Q and stable product mix. In Q2FY25, management revised its VNB margins to the range of 15-17% for FY25E.

### Stock performance

Source: NSE

Fig 1 - Robust margin expansion on a lower base

Source: Company, BOBCAPS Research

Fig 2 – Unit-linked products continue to gain momentum

Source: Company, BOBCAPS Research

Fig 3 - Gross premium mix

### **VNB** margin

The company's VNB margin was 26.2% in Q3FY25 vs. 24.3% in Q2FY25. This was
primarily on account of changes in the product mix and delay in the repricing of
non-par products.