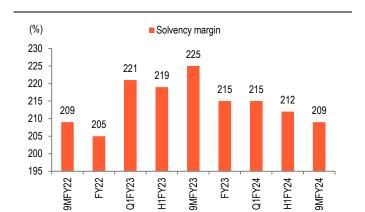

Source: Company, BOBCAPS Research

Fig 14 – Key ratios and growth metrics

| (Rs mn)                           | Q3FY24             | Q3FY23       | YoY (%)             | Q2FY24   | QoQ (%)  | 9MFY24   | 9MFY23   | YoY (%)    |
|-----------------------------------|--------------------|--------------|---------------------|----------|----------|----------|----------|------------|
| NBP                               | 97,387             | 84,236       | 15.6                | 1,00,547 | (3.1)    | 2,60,004 | 2,15,121 | 20.9       |
| APE                               | 61,400             | 54,400       | 12.9                | 52,200   | 17.6     | 1,43,900 | 1,22,600 | 17.4       |
| VNB                               | 16,800             | 15,100       | 11.3                | 14,900   | 12.8     | 40,400   | 36,300   | 11.3       |
| Opex ratio (%)                    | 4.7                | 4.5          | 19bps               | 4.4      | 28bps    | 5.1      | 5.2      | (7bps)     |
| Commission ratio (%)              | 5.0                | 4.6          | 45bps               | 5.0      | (1bps)   | 4.8      | 4.5      | 25bps      |
| Expense ratio (%)                 | 9.7                | 9.1          | 64bps               | 9.5      | 26bps    | 9.9      | 9.7      | 17bps      |
| VNB margin (%)                    | 27.4               | 27.8         | (40bps)             | 28.5     | (108bps) | 28.1     | 29.6     | (150bps)   |
| Solvency ratio (%)                | 209.0              | 225.0        | (1,600bps)          | 212.0    | (300bps) | 209.0    | 225.0    | (1,600bps) |
| Persistency ratio (Regular Premiu | m / Limited Premiu | m Payment un | der Individual cate | egory)   |          |          |          |            |
| 13th month (%) – Cumulative       | 85.3               | 84.6         | 70bps               | 85.4     | (10bps)  | 85.3     | 84.6     | 70bps      |
| 61st month (%) - Cumulative       | 58.1               | 53.6         | 450bps              | 57.5     | 60bps    | 58.1     | 53.6     | 450bps     |

## **Business highlights**

- SBI Life's NBP grew 16% YoY in Q3FY24 to Rs 97bn and 21% YoY in 9MFY24 to Rs 260bn. Gross premium at Rs 225bn was up 16% YoY for the quarter.
- APE increased 13% YoY to Rs 61.4bn in Q3 (+17% YoY in 9M to Rs 143.9bn), of which 93% was individual APE.
- The number of policies issued grew 5% YoY to 1.6mn as at end-9MFY24, giving the company a market share of 27.7% in the private space.
- The total expense ratio increased 64bps YoY and 26bps QoQ to 9.7% in Q3 (+17bps YoY to 9.9% in 9M). The company did not effect any change in the commission structure across channels.
- VNB margin stood at a healthy 28.1% at end-9MFY24 despite declining 150bps YoY. AUM grew 24% YoY to Rs 3.7tn.
- SBI Life's solvency margin remained comfortable at 209%.