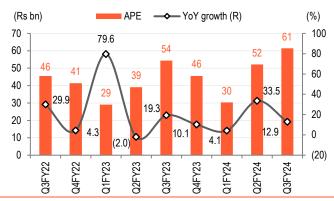

Market leadership maintained: SBI Life's APE grew at a strong 17% YoY to Rs 143.9bn in 9MFY24 (+13% YoY to Rs 61bn in Q3FY24) and gross premium increased 19% to Rs 562bn. The company maintains market leadership in private life insurance, commanding 29.3% share in individual APE at end-Q3 and 26.5% at end-9M – well ahead of the #2 player by a margin of 1,500bps and 1,150bps in each period respectively. We raise our premium and APE projections slightly by 1% each

Source: Company, BOBCAPS Research

Fig 14 – Key ratios and growth metrics

| (Rs mn)                           | Q3FY24             | Q3FY23       | YoY (%)             | Q2FY24   | QoQ (%)  | 9MFY24   | 9MFY23   | YoY (%)    |
|-----------------------------------|--------------------|--------------|---------------------|----------|----------|----------|----------|------------|
| NBP                               | 97,387             | 84,236       | 15.6                | 1,00,547 | (3.1)    | 2,60,004 | 2,15,121 | 20.9       |
| APE                               | 61,400             | 54,400       | 12.9                | 52,200   | 17.6     | 1,43,900 | 1,22,600 | 17.4       |
| VNB                               | 16,800             | 15,100       | 11.3                | 14,900   | 12.8     | 40,400   | 36,300   | 11.3       |
| Opex ratio (%)                    | 4.7                | 4.5          | 19bps               | 4.4      | 28bps    | 5.1      | 5.2      | (7bps)     |
| Commission ratio (%)              | 5.0                | 4.6          | 45bps               | 5.0      | (1bps)   | 4.8      | 4.5      | 25bps      |
| Expense ratio (%)                 | 9.7                | 9.1          | 64bps               | 9.5      | 26bps    | 9.9      | 9.7      | 17bps      |
| VNB margin (%)                    | 27.4               | 27.8         | (40bps)             | 28.5     | (108bps) | 28.1     | 29.6     | (150bps)   |
| Solvency ratio (%)                | 209.0              | 225.0        | (1,600bps)          | 212.0    | (300bps) | 209.0    | 225.0    | (1,600bps) |
| Persistency ratio (Regular Premiu | m / Limited Premiu | m Payment un | der Individual cate | egory)   |          |          |          |            |
| 13th month (%) – Cumulative       | 85.3               | 84.6         | 70bps               | 85.4     | (10bps)  | 85.3     | 84.6     | 70bps      |
| 61st month (%) - Cumulative       | 58.1               | 53.6         | 450bps              | 57.5     | 60bps    | 58.1     | 53.6     | 450bps     |

## **Business highlights**

- SBI Life's NBP grew 16% YoY in Q3FY24 to Rs 97bn and 21% YoY in 9MFY24 to Rs 260bn. Gross premium at Rs 225bn was up 16% YoY for the quarter.
- APE increased 13% YoY to Rs 61.4bn in Q3 (+17% YoY in 9M to Rs 143.9bn), of which 93% was individual APE.
- The number of policies issued grew 5% YoY to 1.6mn as at end-9MFY24, giving the company a market share of 27.7% in the private space.
- The total expense ratio increased 64bps YoY and 26bps QoQ to 9.7% in Q3 (+17bps YoY to 9.9% in 9M). The company did not effect any change in the commission structure across channels.
- VNB margin stood at a healthy 28.1% at end-9MFY24 despite declining 150bps YoY. AUM grew 24% YoY to Rs 3.7tn.
- SBI Life's solvency margin remained comfortable at 209%.