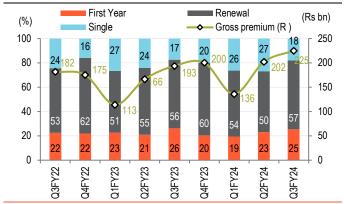

### Stock performance

Source: NSE

Fig 1 - Gross premium up 16% YoY in Q3FY24

Source: Company, BOBCAPS Research

Fig 3 – ULIPs continue to dominate the product mix

Source: Company, BOBCAPS Research | Ind - Individual

Market leadership maintained: SBI Life's APE grew at a strong 17% YoY to Rs 143.9bn in 9MFY24 (+13% YoY to Rs 61bn in Q3FY24) and gross premium increased 19% to Rs 562bn. The company maintains market leadership in private life insurance, commanding 29.3% share in individual APE at end-Q3 and 26.5% at end-9M – well ahead of the #2 player by a margin of 1,500bps and 1,150bps in each period respectively. We raise our premium and APE projections slightly by 1% each

## **Business highlights**

- SBI Life's NBP grew 16% YoY in Q3FY24 to Rs 97bn and 21% YoY in 9MFY24 to Rs 260bn. Gross premium at Rs 225bn was up 16% YoY for the quarter.
- APE increased 13% YoY to Rs 61.4bn in Q3 (+17% YoY in 9M to Rs 143.9bn), of which 93% was individual APE.
- The number of policies issued grew 5% YoY to 1.6mn as at end-9MFY24, giving the company a market share of 27.7% in the private space.
- The total expense ratio increased 64bps YoY and 26bps QoQ to 9.7% in Q3 (+17bps YoY to 9.9% in 9M). The company did not effect any change in the commission structure across channels.
- VNB margin stood at a healthy 28.1% at end-9MFY24 despite declining 150bps YoY. AUM grew 24% YoY to Rs 3.7tn.
- SBI Life's solvency margin remained comfortable at 209%.