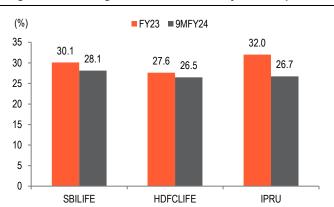

**VNB margin to remain rangebound**: SBI Life's VNB increased from Rs 36.3bn at end-9MFY23 to Rs 40.4bn at end-9MFY24. Over this period, the VNB margin has fallen from 29.6% to 28.1% owing to the shift in product mix towards ULIPs. We marginally trim our FY24 VNB margin assumption to 28% from 28.5% while retaining our forecasts at 28.5%/29% for FY25/FY26.

### **VNB**

- VNB margin decreased from 29.6% in 9MFY23 to 28.1% in 9MFY24 on account of a change in product mix (-200bps impact) and economic assumptions (-50bps), partly offset by higher operating assumptions (+90bps). Management has guided for a 28% VNB margin for Q4FY24.
- VNB increased from Rs 36.3bn at end-9MFY23 to Rs 40.4bn at end-9MFY24.