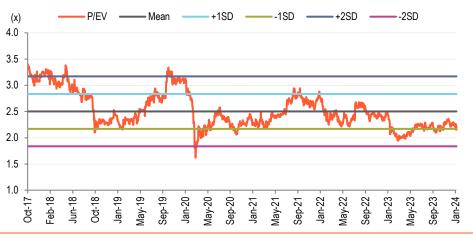

**Our top pick – BUY:** SBI Life is trading at 1.7x FY26E P/EV. Considering the company's consistent performance and market leadership, we broadly retain our estimates and assign an unchanged multiple of 2.5x FY26E P/EV to the stock – in line with the long-term mean. Our TP remains at Rs 1,970 and carries 43% upside. SBI Life continues to be our top pick among life insurers – retain BUY.

SBI Life is trading at 1.7x FY26E P/EV. Considering the company's consistent performance and market leadership, we continue to assign a multiple of 2.5x FY26E P/EV to the stock – in line with the long-term mean – for an unchanged TP of Rs 1,970, which carries 43% upside. SBI Life remains our top pick among life insurers for its leading position, high VNB margins, efficient cost ratios and strong brand – retain BUY.

Fig 17 - 1Y fwd P/EV - Trading around -1SD

Source: Bloomberg, BOBCAPS Research