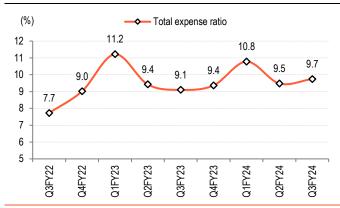

**Persistency ratios improve, expense ratio rises:** Persistency in the 13<sup>th</sup> month cohort improved to 85.3% at end-9MFY24 from 84.6% in the year-ago period and in the 61<sup>st</sup> month to 58.1% from 53.6%. The expense ratio increased 64bps YoY and 26bps QoQ to 9.7% in Q3 (9.9% in 9M) but stayed below that of listed private peers.

Source: Company, BOBCAPS Research

Fig 14 – Key ratios and growth metrics

| (Rs mn)                           | Q3FY24             | Q3FY23       | YoY (%)             | Q2FY24   | QoQ (%)  | 9MFY24   | 9MFY23   | YoY (%)    |
|-----------------------------------|--------------------|--------------|---------------------|----------|----------|----------|----------|------------|
| NBP                               | 97,387             | 84,236       | 15.6                | 1,00,547 | (3.1)    | 2,60,004 | 2,15,121 | 20.9       |
| APE                               | 61,400             | 54,400       | 12.9                | 52,200   | 17.6     | 1,43,900 | 1,22,600 | 17.4       |
| VNB                               | 16,800             | 15,100       | 11.3                | 14,900   | 12.8     | 40,400   | 36,300   | 11.3       |
| Opex ratio (%)                    | 4.7                | 4.5          | 19bps               | 4.4      | 28bps    | 5.1      | 5.2      | (7bps)     |
| Commission ratio (%)              | 5.0                | 4.6          | 45bps               | 5.0      | (1bps)   | 4.8      | 4.5      | 25bps      |
| Expense ratio (%)                 | 9.7                | 9.1          | 64bps               | 9.5      | 26bps    | 9.9      | 9.7      | 17bps      |
| VNB margin (%)                    | 27.4               | 27.8         | (40bps)             | 28.5     | (108bps) | 28.1     | 29.6     | (150bps)   |
| Solvency ratio (%)                | 209.0              | 225.0        | (1,600bps)          | 212.0    | (300bps) | 209.0    | 225.0    | (1,600bps) |
| Persistency ratio (Regular Premiu | m / Limited Premiu | m Payment un | der Individual cate | egory)   |          |          |          |            |
| 13th month (%) – Cumulative       | 85.3               | 84.6         | 70bps               | 85.4     | (10bps)  | 85.3     | 84.6     | 70bps      |
| 61st month (%) - Cumulative       | 58.1               | 53.6         | 450bps              | 57.5     | 60bps    | 58.1     | 53.6     | 450bps     |

## **Business highlights**

- SBI Life's NBP grew 16% YoY in Q3FY24 to Rs 97bn and 21% YoY in 9MFY24 to Rs 260bn. Gross premium at Rs 225bn was up 16% YoY for the quarter.
- APE increased 13% YoY to Rs 61.4bn in Q3 (+17% YoY in 9M to Rs 143.9bn), of which 93% was individual APE.
- The number of policies issued grew 5% YoY to 1.6mn as at end-9MFY24, giving the company a market share of 27.7% in the private space.
- The total expense ratio increased 64bps YoY and 26bps QoQ to 9.7% in Q3 (+17bps YoY to 9.9% in 9M). The company did not effect any change in the commission structure across channels.
- VNB margin stood at a healthy 28.1% at end-9MFY24 despite declining 150bps YoY. AUM grew 24% YoY to Rs 3.7tn.
- SBI Life's solvency margin remained comfortable at 209%.