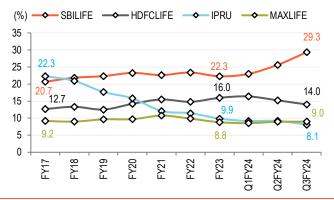

Market leadership maintained: SBI Life's APE grew at a strong 17% YoY to Rs 143.9bn in 9MFY24 (+13% YoY to Rs 61bn in Q3FY24) and gross premium increased 19% to Rs 562bn. The company maintains market leadership in private life insurance, commanding 29.3% share in individual APE at end-Q3 and 26.5% at end-9M – well ahead of the #2 player by a margin of 1,500bps and 1,150bps in each period respectively. We raise our premium and APE projections slightly by 1% each

Source: Company, BOBCAPS Research

Fig 6 - ...but margin still better than major listed peers

Fig 7 - Solvency margin adequate

Fig 8 – Individual APE market share expands to 29.3% in Q3; top player in the private space