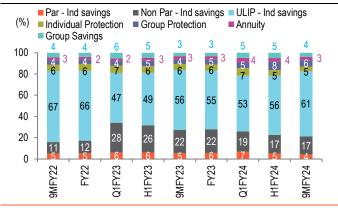

### Stock performance

Source: NSE

Fig 1 - Gross premium up 16% YoY in Q3FY24

Source: Company, BOBCAPS Research

Fig 3 – ULIPs continue to dominate the product mix

Source: Company, BOBCAPS Research | Ind - Individual

Business skewed towards ULIPs: ULIPs remained in focus for SBI Life, growing 27% YoY as at end-9MFY24 and constituting 61% of APE vs. 56% in 9MFY23. Non-par business declined 10% YoY to Rs 24.5bn in 9MFY24, causing its share in total APE to reduce to 17% (vs. 22% in 9MFY23). Total protection business formed 11% of APE in 9M vs. 10% in the year-ago period. Individual protection APE declined 4% YoY, but group protection grew 58%. Demand for annuity products has been increasing and the segment grew 32% YoY at end-9MFY24, albeit on a low base.

# **Product mix**

- Positive market sentiment boosted demand for SBI Life's ULIPs by 27% YoY to Rs 88bn at end-9MFY24, raising their share in APE to 61% from 56% in the yearago period. Annuity plans grew 32% YoY on a lower base, forming 3% of the mix.
- The non-participating segment remained soft, declining 10% YoY to Rs 24.5bn at end-9MFY24 and forming 17% of total APE vs. 22% in 9MFY23. Management indicated that it has revised the IRR three times in its non-par savings products during the nine-month period.
- Protection business increased 24% YoY to Rs 15.2bn at end-9MFY24, with individual business declining 4% to Rs 6.5bn whereas group grew 57% to Rs 8.7bn. The protection business constituted 11% of APE from 10% in the year-ago period. To boost sales, the company has introduced two new return of premium (ROP) products that offer a higher sum assured at affordable pricing.
- SBI Life is working to raise sales of non-par and protection products in order to maintain a healthy product mix.
- The non-par segment has a ticket size of ~Rs 90,000, which is typically higher than the par business, while ULIPs are priced at more than Rs 100,000.