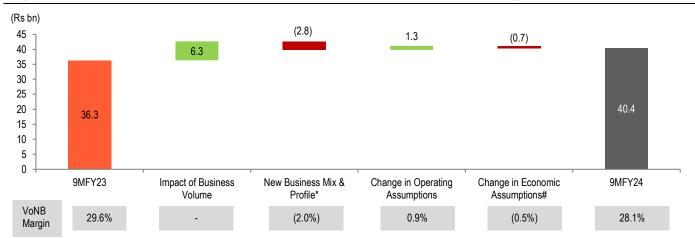

**VNB margin to remain rangebound**: SBI Life's VNB increased from Rs 36.3bn at end-9MFY23 to Rs 40.4bn at end-9MFY24. Over this period, the VNB margin has fallen from 29.6% to 28.1% owing to the shift in product mix towards ULIPs. We marginally trim our FY24 VNB margin assumption to 28% from 28.5% while retaining our forecasts at 28.5%/29% for FY25/FY26.

Source: Company, BOBCAPS Research

Source: Company, BOBCAPS Research

Fig 10 - VNB up 11% YoY but the product mix shift towards ULIPs constrained VNB margin

Source: Company, BOBCAPS Research | Note: Per the company, the methodology, assumptions and the re-sults have been reviewed by Willis Towers Watson Actuarial Advisory LLP | \*Impact of change mainly in business mix and profile (age, term, channel etc.); #Risk-free rate change

### **VNB**

- VNB margin decreased from 29.6% in 9MFY23 to 28.1% in 9MFY24 on account of a change in product mix (-200bps impact) and economic assumptions (-50bps), partly offset by higher operating assumptions (+90bps). Management has guided for a 28% VNB margin for Q4FY24.
- VNB increased from Rs 36.3bn at end-9MFY23 to Rs 40.4bn at end-9MFY24.