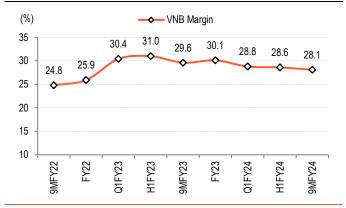

Fig 5 - VNB margin decline due to change in product mix...

Source: Company, BOBCAPS Research

Fig 2 - APE growth at 13% YoY

Source: Company, BOBCAPS Research

Fig 4 - Total expense ratio remains competitive

**VNB margin to remain rangebound**: SBI Life's VNB increased from Rs 36.3bn at end-9MFY23 to Rs 40.4bn at end-9MFY24. Over this period, the VNB margin has fallen from 29.6% to 28.1% owing to the shift in product mix towards ULIPs. We marginally trim our FY24 VNB margin assumption to 28% from 28.5% while retaining our forecasts at 28.5%/29% for FY25/FY26.

### **VNB**

- VNB margin decreased from 29.6% in 9MFY23 to 28.1% in 9MFY24 on account of a change in product mix (-200bps impact) and economic assumptions (-50bps), partly offset by higher operating assumptions (+90bps). Management has guided for a 28% VNB margin for Q4FY24.
- VNB increased from Rs 36.3bn at end-9MFY23 to Rs 40.4bn at end-9MFY24.