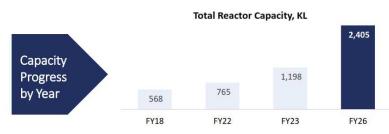

Expansion plans on track; total reactor capacity to double by FY26: GLS has completed the addition of 240kl of API capacity as well as the oncology facility at Dahej. A 208kl backward integration plant is under construction at Ankleshwar, with a further 192kl commissioned in Mar'23. The greenfield project at Solapur is also progressing well with consent to establishment (CTE) received for 1,000kl, scheduled to be operationalised over FY24-FY26. In all, the company's reactor capacity stood at 1,198kl as of FY23 which is targeted to double to 2,405kl by FY26.