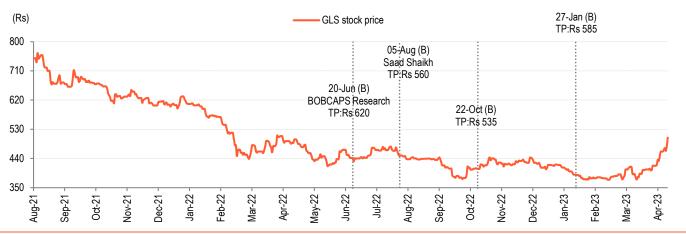

**Maintain BUY:** The stock is trading at attractive valuations of 11.9x/10.3x P/E and 7.8x/6.3x EV/EBITDA on FY24E/FY25E. We raise our FY24-FY25 earnings estimates by 5-6%. Our two-stage DCF model thus yields a revised TP of Rs 600 (vs. Rs 585), implying an FY25E P/E of  $12.2x - \sim 15\%$  discount to the average for GLS's peer group (Neuland Laboratories, Aarti Drugs and Solara Active Pharma). Maintain BUY.

## **Key changes**

|          | Rating     |
|----------|------------|
| <b>A</b> | <b>∢</b> ▶ |

| Ticker/Price     | GLS IN/Rs 504 |
|------------------|---------------|
| Market cap       | US\$ 755.1mn  |
| Free float       | 17%           |
| 3M ADV           | US\$ 0.9mn    |
| 52wk high/low    | Rs 525/Rs 370 |
| Promoter/FPI/DII | 83%/8%/1%     |
|                  |               |