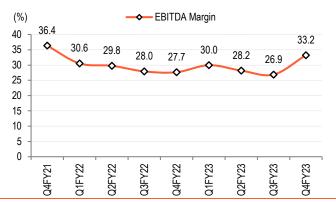

**EBITDA** margin buoyant; guidance at 30-31%: EBITDA grew at a robust 45% YoY (+42% QoQ) with a 33.2% margin (+560bps YoY, +630bps QoQ), mainly due to an improved gross margin and lower operating costs. Gross margin rose to 54.9% (+450bps YoY, +385bps QoQ) on the back of a better product mix as CDMO contribution moved up (+200bps impact), PLI scheme benefits (+150-200bps) and lower input costs. PAT for the quarter grew 48% YoY and 39% QoQ. Management has guided for 12-14% topline growth in FY24 and expects EBITDA margin to settle at 30-31% for the year.