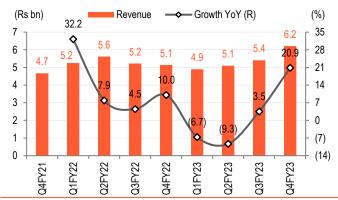

Saad Shaikh research@bobcaps.in

Strong revenue beat: GLS posted a beat on all fronts in Q4FY23 as revenue/ EBITDA/PAT surpassed our estimates by 14%/33%/32%. Revenue grew 21% YoY and 15% QoQ to Rs 6.2bn aided by recovery in CDMO (+30% YoY) and growth across generic APIs (+15%). Pricing pressure in generic APIs continued, particularly in US markets. External business growth of 19% YoY (ex-Glenmark Pharma: GPL) was driven by strong demand in regulated markets (US, LATAM, and Japan) while other geographies were stable. GPL business rebounded 45% QoQ and 25% YoY, recovering from inventory tightening and rationalisation undertaken by the parent.