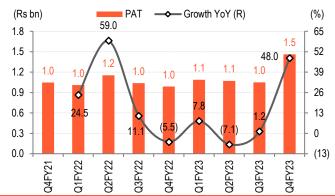

**EBITDA** margin buoyant; guidance at 30-31%: EBITDA grew at a robust 45% YoY (+42% QoQ) with a 33.2% margin (+560bps YoY, +630bps QoQ), mainly due to an improved gross margin and lower operating costs. Gross margin rose to 54.9% (+450bps YoY, +385bps QoQ) on the back of a better product mix as CDMO contribution moved up (+200bps impact), PLI scheme benefits (+150-200bps) and lower input costs. PAT for the quarter grew 48% YoY and 39% QoQ. Management has guided for 12-14% topline growth in FY24 and expects EBITDA margin to settle at 30-31% for the year.