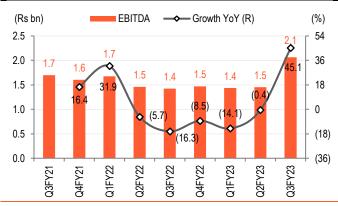

**EBITDA** margin buoyant; guidance at 30-31%: EBITDA grew at a robust 45% YoY (+42% QoQ) with a 33.2% margin (+560bps YoY, +630bps QoQ), mainly due to an improved gross margin and lower operating costs. Gross margin rose to 54.9% (+450bps YoY, +385bps QoQ) on the back of a better product mix as CDMO contribution moved up (+200bps impact), PLI scheme benefits (+150-200bps) and lower input costs. PAT for the quarter grew 48% YoY and 39% QoQ. Management has guided for 12-14% topline growth in FY24 and expects EBITDA margin to settle at 30-31% for the year.