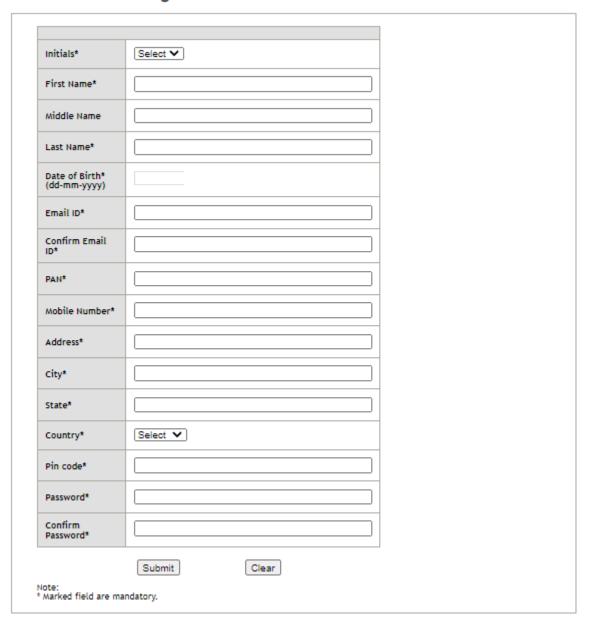

## View Client Collateral Details

2. Client shall signup on the website by clicking on "Sign Up" on the website. On clicking the "Sign Up" option the below screen will be displayed. Client shall be successfully registered if the 'PAN – Email – Mobile' combination is available in UCI System of the Exchange.

Clients are requested to ensure that their email address and mobile number are updated by their Trading Members in UCI System of the Exchange, as the same would be validated at the time of user registration to view the collateral details.

## Client Collateral Registration

3. After clicking "Submit" on the registration page, client will receive the OTP through SMS and email.

You are requested to put the code received through SMS / email on the mobile number / email id registered for the successful registration of this facility.