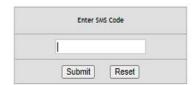

## Client Collateral Registration

3. After clicking "Submit" on the registration page, client will receive the OTP through SMS and email.

You are requested to put the code received through SMS / email on the mobile number / email id registered for the successful registration of this facility.

SMS Registration

| 4 | 4. | After submitting the OTP, client will receive a link on email for completion of registration.                                                                                                                                                                                                                                                                          |
|---|----|------------------------------------------------------------------------------------------------------------------------------------------------------------------------------------------------------------------------------------------------------------------------------------------------------------------------------------------------------------------------|
|   |    | An email is sent to you on your email ID.                                                                                                                                                                                                                                                                                                                              |
|   |    | Please click on the link in the mail to complete registration.                                                                                                                                                                                                                                                                                                         |
| Ţ | 5. | Once the client clicks on the link the following message will be displayed.                                                                                                                                                                                                                                                                                            |
|   |    | Congratulations! You have been successfully registered.                                                                                                                                                                                                                                                                                                                |
|   |    | You can now view your collateral detail by logging in.                                                                                                                                                                                                                                                                                                                 |
|   |    | Your email id is your username.                                                                                                                                                                                                                                                                                                                                        |
| ( | 6. | Client can login in the Client Collateral Module to view collateral details.                                                                                                                                                                                                                                                                                           |
| - | 7. | Client will be able to view the Collateral details across all the trading members under which the client is registered. The data displayed is as reported by the Clearing/Trading Member.                                                                                                                                                                              |
| 8 | 8. | Collaterals placed with Trading Member/Clearing Member in one form may be passed on by the Trading Member to Clearing Member or Clearing Member to NSE Clearing Limited in any other form.                                                                                                                                                                             |
| Ç | 9. | At any given point in time last 5 trading days data shall be available.                                                                                                                                                                                                                                                                                                |
|   |    | End of document                                                                                                                                                                                                                                                                                                                                                        |
| { | 8. | which the client is registered. The data displayed is as reported by the Clearing/Trading Member.  Collaterals placed with Trading Member/Clearing Member in one form may be passed on by the Trading Member to Clearing Member or Clearing Member to NSE Clearing Limited in any other form.  At any given point in time last 5 trading days data shall be available. |