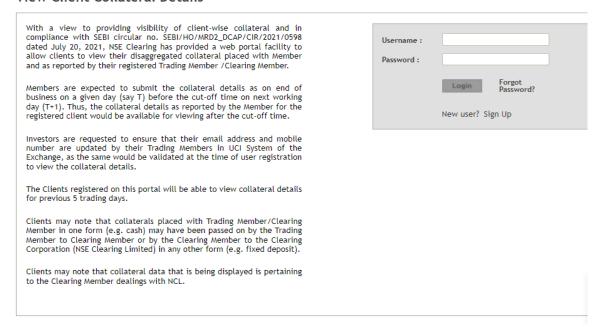

## Procedure to view collateral data by clients

1. Clients can register on the following URL for viewing the collateral information

https://investorhelpline.nseindia.com/ClientCollateral/welcomeCLUser

## View Client Collateral Details

2. Client shall signup on the website by clicking on "Sign Up" on the website. On clicking the "Sign Up" option the below screen will be displayed. Client shall be successfully registered if the 'PAN – Email – Mobile' combination is available in UCI System of the Exchange.